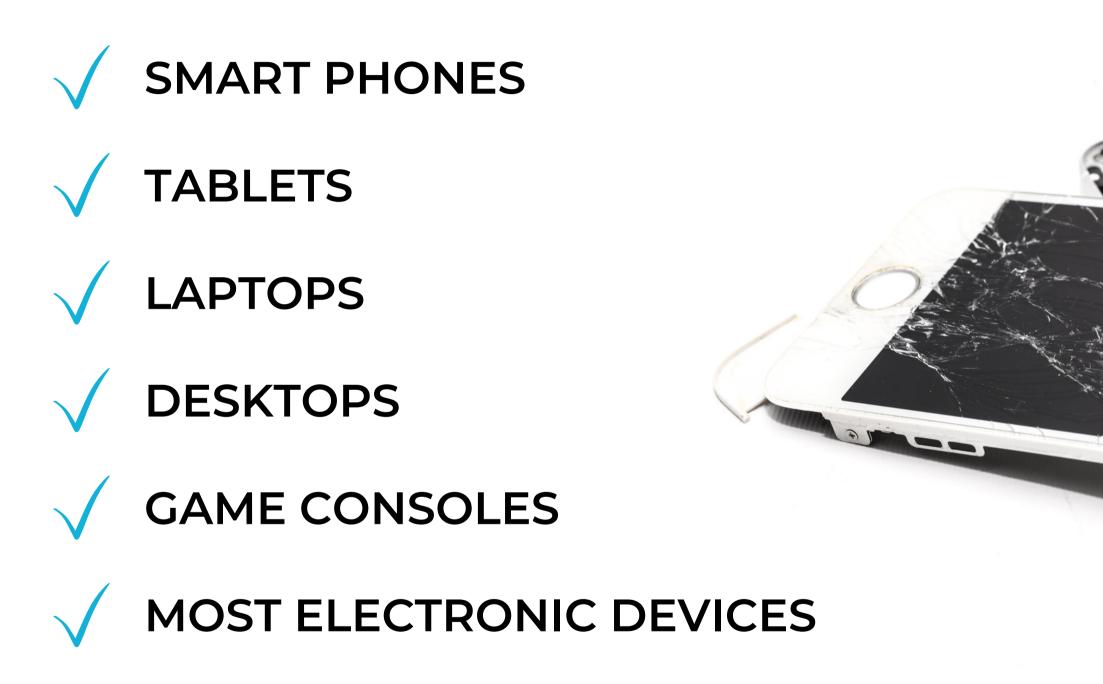

•





**BUSINESS STAFF CUSTOMERS FAMILIES** 





•



# **ON ALL REPAIRS FOR:**

# **BUT WHAT DO WE REPAIR?**











# **HOW DOES IT WORK?**

All repairs will carry the 10% discount provided the staff member or customer mentions the **business name when booking**, either online or in person.



## **TO SAY YOUR BUSINESS NAME!**







## EXTRA BENEFIT

As an extra benefit for the business, each repair booked will be awarded a point in our points reward scheme, every point is applied to your business. This can be redeemed with our easy points reward system.

EVERY 12 POINTS COLLECTED WILL RESULT IN A £10.00 **REWARD CARD** ISSUED VIA EMAIL TO YOUR BUSINESS.







# THE REWARD CARDS ARE THROUGH: C2CLOVE2SHOP

and can be chosen to spend at dozens of businesses

MATALAN ASD

01229 822799













# **EXTRA EXTRA BENEFIT**

To make it even easier for our local businesses and community, we provi